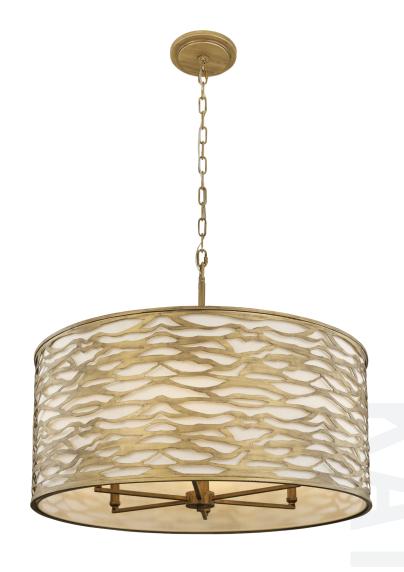

## 6 LIGHT PENDANT

Product ID 348P06HG

Item Name Kato 6-Lt Pendant

Finish Havana Gold

Product Diameter 30 in./76.2 cm

Product Height 16.25 in./41.28 cm

Product Weight 19 lbs./8.64 kg

Shade Width 29 in./73.66 cm

Shade Height 14 in./35.56 cm

Canopy Diameter 6.5 in./16.51 cm

Canopy Thickness 1 in./2.54 cm

Lamping 6 60W Candelabra

Dimmable Yes

**Chain** 10 ft./3.04 m

**Stem** 1 8 in./20.3 cm

**Notes** Fixture height with

stem is 24.25 in./61.6 cm