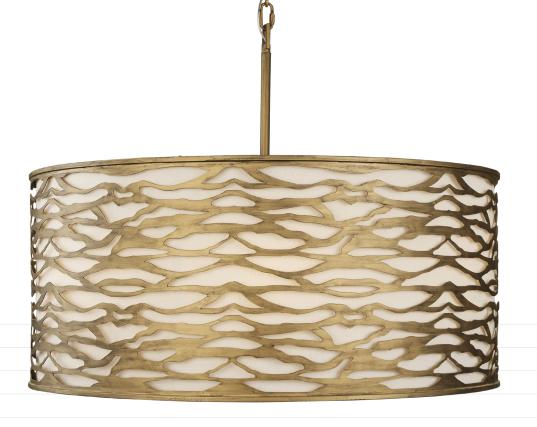

## 348Р06НG **КАТО**

**SELLING POINTS**: Inspired by Mankato, MN Kato comes with a removable bone linen shade finished in Carbon Black and Havana Gold.

CLASSIFICATION: Taking in mountain views from the valley floor or scanning the waves along the shore?

Bask in the warm glow from pieces in the Kato collection.

Timeless design and classic lines of the clean bone linen shade are encased by a rugged, natural patterned cage in durable Carbon Black or Havana Gold. Cuddle up under a cozy blanket and take in the sunset after a day of outdoor adventures.