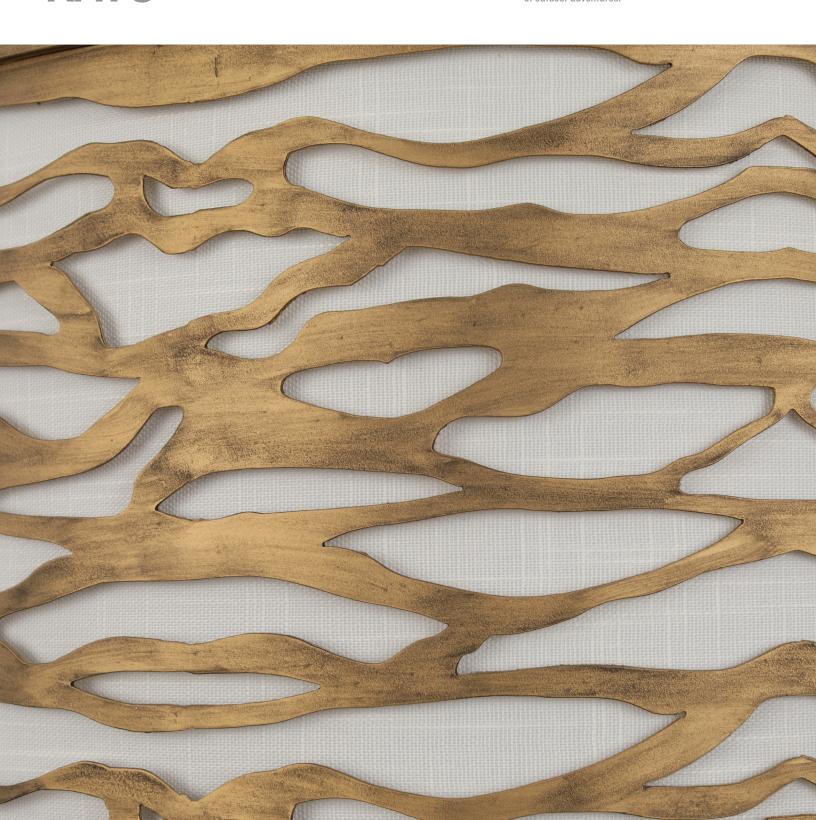

## 348Р06НG **КАТО**

**SELLING POINTS**: Inspired by Mankato, MN Kato comes with a removable bone linen shade finished in Carbon Black and Havana Gold.

CLASSIFICATION: Taking in mountain views from the valley floor or scanning the waves along the shore?

Bask in the warm glow from pieces in the Kato collection.

Timeless design and classic lines of the clean bone linen shade are encased by a rugged, natural patterned cage in durable Carbon Black or Havana Gold. Cuddle up under a cozy blanket and take in the sunset after a day of outdoor adventures.